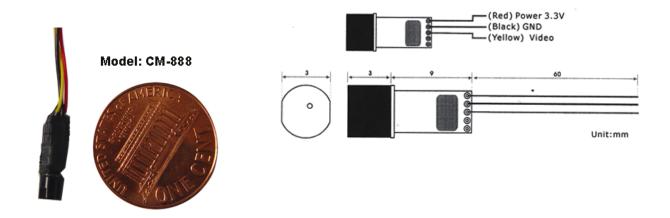

## CM-888 ULTRA SMALL COLOR VIDEO CAMERA WORLD'S SMALLEST

This small video camera has 220 lines of resolution. It is the latest design and it is made for security applications or video surveillance. Small camera measures only 9.6 X 3.2 mm.

| Technical Specifications   |                                               |
|----------------------------|-----------------------------------------------|
| Image sensor               | 1/18"Color CMOS Camera                        |
| Video system               | NTSC                                          |
| Number of Effective pixels | 320x240                                       |
| Scanning system            | 2:1 interlace                                 |
| Resolution (TV lines)      | 240 TV lines                                  |
| S/N Ratio                  | More than 48 dB                               |
| Minimum illuminator        | 2 Lux at F1.2                                 |
| Electronic shutter         | 1/60~1/57,000                                 |
| Horizontal sync frequency  | 15.734 kHz                                    |
| Gamma consumption          | 0.45                                          |
| Audio output               | 20-16000 hZ , S/N more than 58 dB ( optional) |
| Built-in lens              | 0.77 mm/ F 3.0 <105 °C> , 0.96/ 3.0mm <55°C>  |
| Storage temperature        | -30 to 60 Degree C                            |
| Working temperature        | -10 to 45 Degree C                            |
| Power supply               | DC 3.0 V                                      |
| Power current              | 25 mA (Max.)                                  |
| Dimension (mm)             | 3.2 mm only                                   |