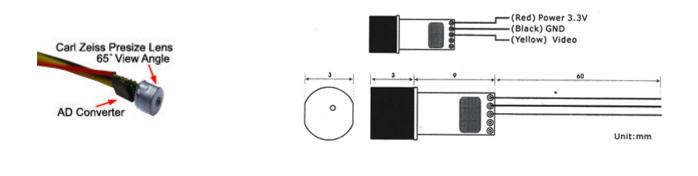

## CM-888/S ULTRA SMALL COLOR VIDEO CAMERA WORLD'S SMALLEST

This small video camera has 240 lines of resolution. It is the latest design and it is made for security applications or video surveillance. Small camera measures only 9.6 X 3.2 mm.

## WARNING:

Please use only regulated power 3V!

WARRANTY FOR THIS ITEM IS NOT APPLICABLE.

The camera has been professionally tested before shipped. If you damage it there is no warranty for the product. Please use only regulated power supply  $3V \max/ 20 \text{ mA}$  or a small watch battery  $3V \operatorname{cell}$ . The camera must be bypassed with a 10 uF capacitor on DC line +-. If camera used with a watch battery the bypass cap is not needed but it is recommended. The voltage higher than 3.3 V will destroy the circuit.

| Technical Specifications   |                                               |
|----------------------------|-----------------------------------------------|
| Image sensor               | 1/18"Color CMOS Camera                        |
| Video system               | NTSC                                          |
| Number of Effective pixels | 320x240                                       |
| Scanning system            | 2:1 interlace                                 |
| Resolution (TV lines)      | 240 TV lines                                  |
| S/N Ratio                  | More than 48 dB                               |
| Minimum illuminator        | 2 Lux at F1.2                                 |
| Electronic shutter         | 1/60~1/57,000                                 |
| Horizontal sync frequency  | 15.734 kHz                                    |
| Gamma consumption          | 0.45                                          |
| Audio output               | 20-16000 Hz , S/N more than 58 dB ( optional) |
| Built-in lens              | 0.77 mm/ F 3.0 <105 °C> , 0.96/ 3.0mm <55°C>  |
| Storage temperature        | -30 to 60 Degree C                            |
| Working temperature        | -10 to 45 Degree C                            |
| Power supply               | DC 3.0 V                                      |
| Power current              | 25 mA (Max.)                                  |
| Dimension (mm)             | 3.2 mm only                                   |