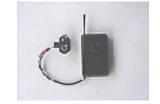

## CCDX-58 WIRELESS CCD CAMERA 5.8 GHz

Smallest CCD Sharp Color Video camera with built-in video transmitter. This small combo unit is excellent with a broadcast picture quality. 5.8 GHz with 8 selectable channels. The transmitter has 10 mW RF power output. It will transmit up to 600 ft LOS with our matching receiver.

Dimensions: 1.9" X 1.4 " X0.8".

| Technical Specifications |                    |
|--------------------------|--------------------|
| BATTERY POWERED          | 9 V - 12 V         |
| SIZE                     | 1.9" X 1.4" X 0.8" |
| MAX. RANGE               | 600 ft             |
| CURRENT CONSUMPTION      | 180mA/9V           |
| RF OUTPUT LEVEL 80 mW    |                    |
| FREQUENCY                | 5800 MHz           |
| ANTENNA                  | BUILT-IN           |
| PICTURE                  | HIGH QUALITY COLOR |
| RESOLUTION               | 460 LINES          |