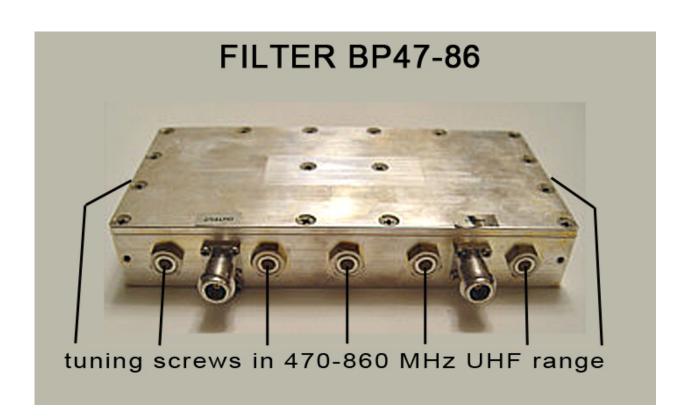

## BP 47-86 BAND PASS FILTER UHF 470 MHz – 860 MHz

This is a high quality band-pass TV UHF filter for 470 MHz- 860 MHz band. This filter is fully tunable and you can choose any TV channel from 14-69 NTSC or 21-61 PAL TV system.